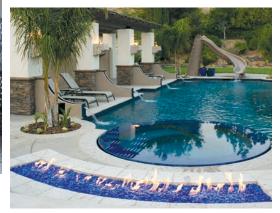

### BAJA SHELVES

These pleasure platforms provide the perfect place to enjoy your pool's soothing water while taking in the warmth of El Sol, or beating the heat beneath a large umbrella. Typically six to twelve inches deep, Baja Shelves can be made most any size for individual lounging or family fun. Add a couple of "Ledge Loungers" for a truly resort-like feel.

# DESIGNING WITH FIRE AND WATER

At The Green Scene we understand the captivating power of these two elements. Used alone, fire and water each have their own attractions, but bring them together and the appeal is nearly irresistible! The addition of the fire element is one of the hottest trends we're seeing in outdoor design.

To create this visual candy, majestic bowls and troughs of fire are used to add striking highlights throughout the yard. The effect is both elegant and primitive at the same time.