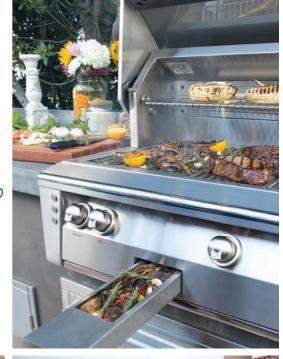

# MEET THE GRILL OF YOUR DREAMS!

# HIGH-END BBQ'S & APPLIANCES FROM Alfresco.

We love this grill for Rotisserie cooking. The motor is hidden inside, gear driven, quiet and strong! Check out the separately heated wood chip and aromatics drawer!

(Rope Edge)

GET THE EDGE ....

Of course, they are great for steaks, chicken, ribs, and fish, but the pizzas are the best! Family and guests have so much fun making their own pizzas and then grilling them up outside.

**PRO-TIP:** Add some wood chips to your Dome Grill for an authentic wood-fired pizza oven flavor! THE BEST HOME-MADE PIZZAS ARE UNDER THE DOME...

"WE LOVE THE VERSATILITY OF THESE COLORFUL DOME GRILLS."