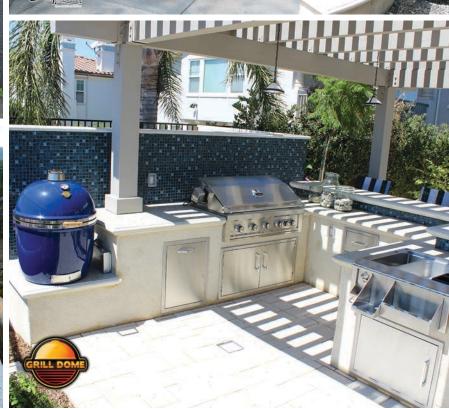

# MEET THE GRILL OF YOUR DREAMS!

# HIGH-END BBQ'S & APPLIANCES FROM Alfresco.

We love this grill for Rotisserie cooking. The motor is hidden inside, gear driven, quiet and strong! Check out the separately heated wood chip and aromatics drawer!

**PRO-TIP:** Add some wood chips to your Dome Grill for an authentic wood-fired pizza oven flavor! THE BEST HOME-MADE PIZZAS ARE UNDER THE DOME...

"WE LOVE THE VERSATILITY OF THESE COLORFUL DOME GRILLS."

# CUSTOM OUTDOOR KITCHENS & BBQ COUNTERS