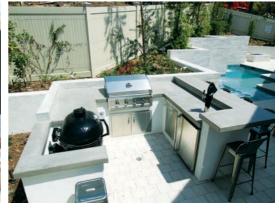

# CUSTOM OUTDOOR KITCHENS & BBQ COUNTERS

### LET US BUILD YOUR DREAM KITCHEN ... OUTDOORS!

Our stylish custom counters are designed with exactly the colors, features and layout you want. Plus, our exclusive cast concrete construction method is as tough as it is beautiful.

### POLISHED CONCRETE COUNTERTOPS

We create one-of-a-kind custom counters by embedding the stone mixture with a variety of recycled glass, stone chips, sea shells, and abalone. Next we grind, hone, and polish, using granite finishing tools to create a beautiful and extremely durable outdoor kitchen counter.