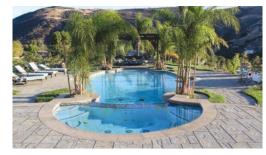

## INFINITY SPAS

Spas are always among the most used features in most any aquatic setting. Recently spas that feature 360-degree overflow designs have become extremely popular among homeowners interested in making their hot tubs into artistic, almost sculptural statements. With this beautiful design detail, spas become waterfeatures that invite you to relax in an elegant setting.