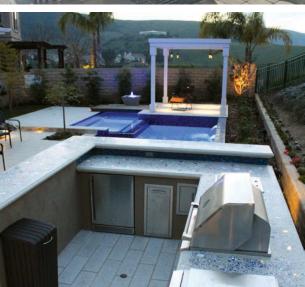

### BAJA SHELVES

These pleasure platforms provide the perfect place to enjoy your pool's soothing water while taking in the warmth of El Sol, or beating the heat beneath a large umbrella. Typically six to twelve inches deep, Baja Shelves can be made most any size for individual lounging or family fun. Add a couple of "Ledge Loungers" for a truly resort-like feel.

### 5 THE VANISHING EDGE

By far one of the most popular and enduring swimming pool design features, the vanishing edge creates subtle visual drama that almost hypnotically draws you into the view, while generating the soothing sound of falling water. Vanishing edge pools have become the standard bearer for great designs and while they're not meant for every yard, these pools almost always take your breath away.

# VACATION IN YOUR OWN BACKYARD!

# RESORT STYLE DESIGNS . TOP QUALITY CONSTRUCTION . COMPETITIVE PRICING

Whether you want the ultimate family water park or a secluded personal retreat, The Green Scene can design the pool or spa that is perfect for you. As a licensed Pool Contractor and Landscape Contractor, our pool projects are both functional and beautiful.

INFINITY EDGE SPA & SWIM UP BAR

### GIANT BAJA SHELF & SHEER WATERFALLS