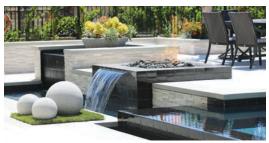

# DESIGNING WITH FIRE AND WATER

At The Green Scene we understand the captivating power of these two elements. Used alone, fire and water each have their own attractions, but bring them together and the appeal is nearly irresistible! The addition of the fire element is one of the hottest trends we're seeing in outdoor design.

Fire takes you away from wherever you are. It relaxes and soothes. When you're gazing into a fire, you simply can't be in a hurry.

For the romantic at heart, it goes without saying that nothing heats up a relationship like a little fire.

To create this visual candy, majestic bowls and troughs of fire are used to add striking highlights throughout the yard. The effect is both elegant and primitive at the same time.