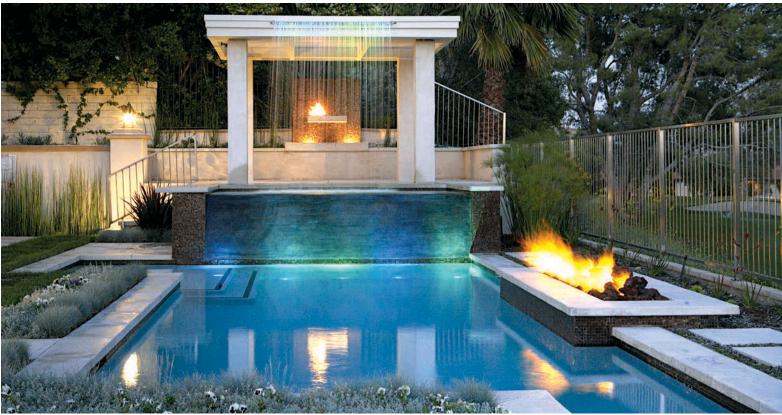

# DESIGNING WITH FIRE AND WATER

At The Green Scene we understand the captivating power of these two elements. Used alone, fire and water each have their own attractions, but bring them together and the appeal is nearly irresistible! The addition of the fire element is one of the hottest trends we're seeing in outdoor design.

Fire takes you away from wherever you are. It relaxes and soothes. When you're gazing into a fire, you simply can't be in a hurry.

For the romantic at heart, it goes without saying that nothing heats up a relationship like a little fire.

To create this visual candy, majestic bowls and troughs of fire are used to add striking highlights throughout the yard. The effect is both elegant and primitive at the same time.