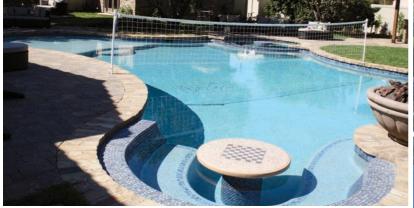

### 3 IN-POOL TABLES

If the idea of hanging out in the shade of an umbrella while also sitting in your pool sounds appealing, you may want to consider an In-Pool Table. More intimate than a swim-up bar, and reminiscent of vacation luxury, In-Pool Tables are perfect for socializing, playing games or enjoying your favorite summertime beverage.