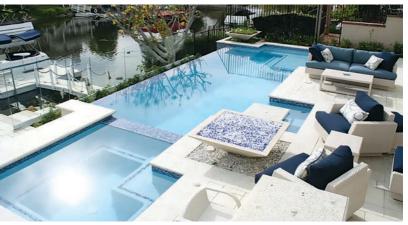

## INFINITY SPAS

Spas are always among the most used features in most any aquatic setting. Recently spas that feature 360-degree overflow designs have become extremely popular among homeowners interested in making their hot tubs into artistic, almost sculptural statements. With this beautiful design detail, spas become waterfeatures that invite you to relax in an elegant setting.

INFINITY EDGE SPA & SWIM UP BAR