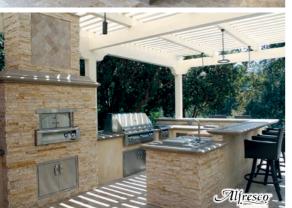

# HIGH-END BBQ'S & APPLIANCES FROM Alfresco.

We love this grill for Rotisserie cooking. The motor is hidden inside, gear driven, quiet and strong! Check out the separately heated wood chip and aromatics drawer!

**PRO-TIP:** Add some wood chips to your Dome Grill for an authentic wood-fired pizza oven flavor! THE BEST HOME-MADE PIZZAS ARE UNDER THE DOME...

"WE LOVE THE VERSATILITY OF THESE COLORFUL DOME GRILLS."