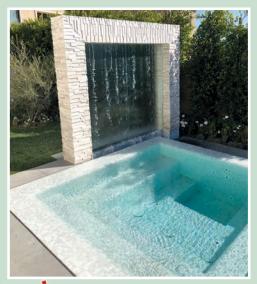

### 5 THE VANISHING EDGE

By far one of the most popular and enduring swimming pool design features, the vanishing edge creates subtle visual drama that almost hypnotically draws you into the view, while generating the soothing sound of falling water. Vanishing edge pools have become the standard bearer for great designs and while they're not meant for every yard, these pools almost always take your breath away.