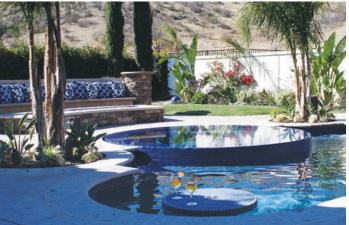

### 3 IN-POOL TABLES

If the idea of hanging out in the shade of an umbrella while also sitting in your pool sounds appealing, you may want to consider an In-Pool Table. More intimate than a swim-up bar, and reminiscent of vacation luxury, In-Pool Tables are perfect for socializing, playing games or enjoying your favorite summertime beverage.