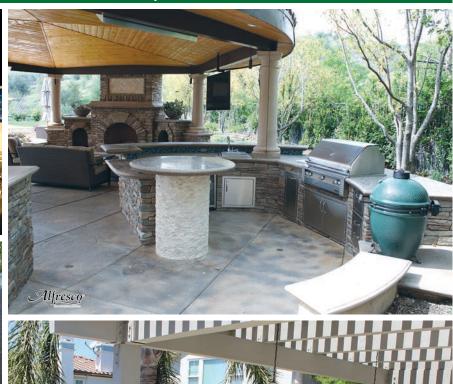

# DESIGNING WITH FIRE AND WATER

At The Green Scene we understand the captivating power of these two elements. Used alone, fire and water each have their own attractions, but bring them together and the appeal is nearly irresistible! The addition of the fire element is one of the hottest trends we're seeing in outdoor design.

Fire takes you away from wherever you are. It relaxes and soothes. When you're gazing into a fire, you simply can't be in a hurry.

For the romantic at heart, it goes without saying that nothing heats up a relationship like a little fire.

To create this visual candy, majestic bowls and troughs of fire are used to add striking highlights throughout the yard. The effect is both elegant and primitive at the same time.

# HIGH-END BBQ'S & APPLIANCES FROM Alfresco.

We love this grill for Rotisserie cooking. The motor is hidden inside, gear driven, quiet and strong! Check out the separately heated wood chip and aromatics drawer!

(Rope Edge)

GET THE EDGE ....

Of course, they are great for steaks, chicken, ribs, and fish, but the pizzas are the best! Family and guests have so much fun making their own pizzas and then grilling them up outside.

**PRO-TIP:** Add some wood chips to your Dome Grill for an authentic wood-fired pizza oven flavor! THE BEST HOME-MADE PIZZAS ARE UNDER THE DOME...

"WE LOVE THE VERSATILITY OF THESE COLORFUL DOME GRILLS."