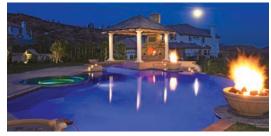

### 5 THE VANISHING EDGE

By far one of the most popular and enduring swimming pool design features, the vanishing edge creates subtle visual drama that almost hypnotically draws you into the view, while generating the soothing sound of falling water. Vanishing edge pools have become the standard bearer for great designs and while they're not meant for every yard, these pools almost always take your breath away.

# DESIGNING WITH FIRE AND WATER

At The Green Scene we understand the captivating power of these two elements. Used alone, fire and water each have their own attractions, but bring them together and the appeal is nearly irresistible! The addition of the fire element is one of the hottest trends we're seeing in outdoor design.

To create this visual candy, majestic bowls and troughs of fire are used to add striking highlights throughout the yard. The effect is both elegant and primitive at the same time.