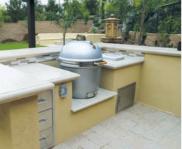

# HIGH-END BBQ'S & APPLIANCES FROM Alfresco.

We love this grill for Rotisserie cooking. The motor is hidden inside, gear driven, quiet and strong! Check out the separately heated wood chip and aromatics drawer!

**PRO-TIP:** Add some wood chips to your Dome Grill for an authentic wood-fired pizza oven flavor! THE BEST HOME-MADE PIZZAS ARE UNDER THE DOME...

"WE LOVE THE VERSATILITY OF THESE COLORFUL DOME GRILLS."