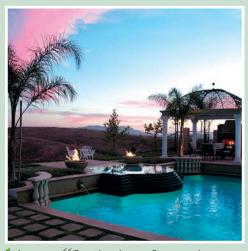

# DESIGNING WITH FIRE AND WATER

At The Green Scene we understand the captivating power of these two elements. Used alone, fire and water each have their own attractions, but bring them together and the appeal is nearly irresistible! The addition of the fire element is one of the hottest trends we're seeing in outdoor design.

Fire takes you away from wherever you are. It relaxes and soothes. When you're gazing into a fire, you simply can't be in a hurry.

For the romantic at heart, it goes without saying that nothing heats up a relationship like a little fire.

To create this visual candy, majestic bowls and troughs of fire are used to add striking highlights throughout the yard. The effect is both elegant and primitive at the same time.