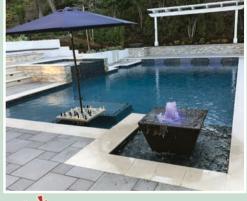

### BAJA SHELVES

These pleasure platforms provide the perfect place to enjoy your pool's soothing water while taking in the warmth of El Sol, or beating the heat beneath a large umbrella. Typically six to twelve inches deep, Baja Shelves can be made most any size for individual lounging or family fun. Add a couple of "Ledge Loungers" for a truly resort-like feel.

### GIANT BAJA SHELF & SHEER WATERFALLS