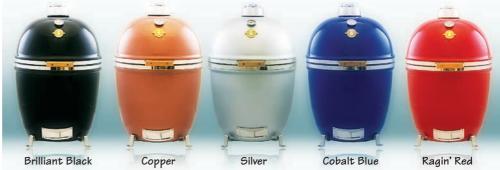

**PRO-TIP:** Add some wood chips to your Dome Grill for an authentic wood-fired pizza oven flavor! THE BEST HOME-MADE PIZZAS ARE UNDER THE DOME...

"WE LOVE THE VERSATILITY OF THESE COLORFUL DOME GRILLS."