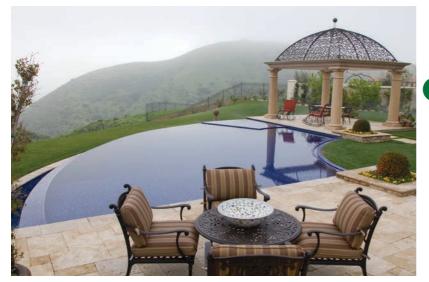

### 5 THE VANISHING EDGE

By far one of the most popular and enduring swimming pool design features, the vanishing edge creates subtle visual drama that almost hypnotically draws you into the view, while generating the soothing sound of falling water. Vanishing edge pools have become the standard bearer for great designs and while they're not meant for every yard, these pools almost always take your breath away.