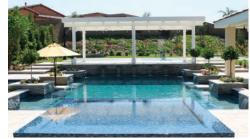

### 5 THE VANISHING EDGE

By far one of the most popular and enduring swimming pool design features, the vanishing edge creates subtle visual drama that almost hypnotically draws you into the view, while generating the soothing sound of falling water. Vanishing edge pools have become the standard bearer for great designs and while they're not meant for every yard, these pools almost always take your breath away.