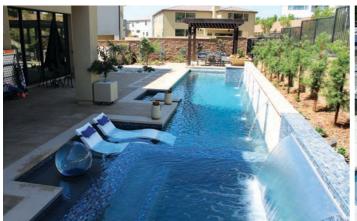

### BAJA SHELVES

These pleasure platforms provide the perfect place to enjoy your pool's soothing water while taking in the warmth of El Sol, or beating the heat beneath a large umbrella. Typically six to twelve inches deep, Baja Shelves can be made most any size for individual lounging or family fun. Add a couple of "Ledge Loungers" for a truly resort-like feel.

### GIANT BAJA SHELF & SHEER WATERFALLS