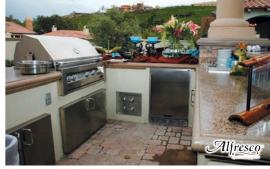

# CUSTOM OUTDOOR KITCHENS & BBQ COUNTERS

### LET US BUILD YOUR DREAM KITCHEN ... OUTDOORS!

Our stylish custom counters are designed with exactly the colors, features and layout you want. Plus, our exclusive cast concrete construction method is as tough as it is beautiful.

### POLISHED CONCRETE COUNTERTOPS

We create one-of-a-kind custom counters by embedding the stone mixture with a variety of recycled glass, stone chips, sea shells, and abalone. Next we grind, hone, and polish, using granite finishing tools to create a beautiful and extremely durable outdoor kitchen counter.