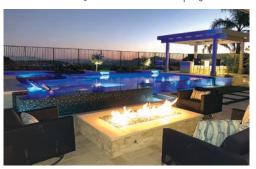

# DESIGNING WITH FIRE AND WATER

At The Green Scene we understand the captivating power of these two elements. Used alone, fire and water each have their own attractions, but bring them together and the appeal is nearly irresistible! The addition of the fire element is one of the hottest trends we're seeing in outdoor design.

Fire takes you away from wherever you are. It relaxes and soothes. When you're gazing into a fire, you simply can't be in a hurry.

For the romantic at heart, it goes without saying that nothing heats up a relationship like a little fire.

To create this visual candy, majestic bowls and troughs of fire are used to add striking highlights throughout the yard. The effect is both elegant and primitive at the same time.